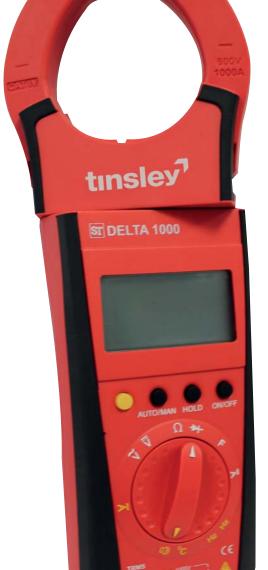

## **OVERVIEW**

Sifam Tinsleys (ST) Delta 1000/300 measures important electrical parameters like AC Current (TRMS), DC Current, AC Voltage(TRMS), and DC Voltage. It also features Capacitance, Ohm & Continuity, frequency, and Duty cycle and temperature measurement.

## **KEY FEATURES**

→ Delta 1000/300 Unique Design Delta 1000A/300A is a highly innovative design for features those increases safety and comfort of user

Tel:

01376 335271

E-mail: info@tinsley.co.uk

- Rotating clamp jaws facilitate the measurement at physically awkward positions, vertical bus bars, conductors placed at positions difficult to access
- Location and design of trigger eliminates fatigues caused by single finger operation. It allows spreading the force required to open the jaws over more than one finger to ensure comfortable operation
- Clamp jaws can be opened or closed with the trigger placed at bottom side away from the jaws. This allows the user to place his/her hand at safer distance from live conductor. This greatly reduces exposure of human beings to electrical shocks.