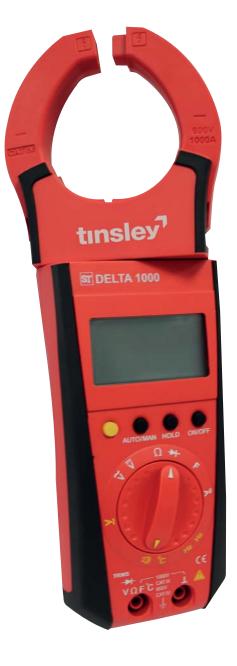

## **OVERVIEW**

Sifam Tinsleys (ST) Delta 1000/300 measures important electrical parameters like AC Current (TRMS), DC Current, AC Voltage(TRMS), and DC Voltage. It also features Capacitance, Ohm & Continuity, frequency, and Duty cycle and temperature measurement.

## **KEY FEATURES**

→ Delta 1000/300 Unique Design Delta 1000A/300A is a highly innovative design for features those increases safety and comfort of user

Tel:

01376 335271

E-mail: info@tinsley.co.uk

- Rotating clamp jaws facilitate the measurement at physically awkward positions, vertical bus bars, conductors placed at positions difficult to access
- Location and design of trigger eliminates fatigues caused by single finger operation. It allows spreading the force required to open the jaws over more than one finger to ensure comfortable operation
- Clamp jaws can be opened or closed with the trigger placed at bottom side away from the jaws. This allows the user to place his/her hand at safer distance from live conductor. This greatly reduces exposure of human beings to electrical shocks.